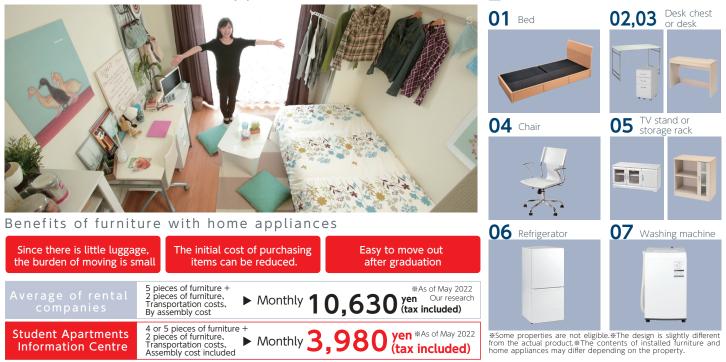

## MAINICHI COMNET student apartment with furniture and home appliances

\*Some properties are not eligible. \*The design is slightly different from the actual product.\*The contents of installed furniture and home appliances may differ depending on the property.